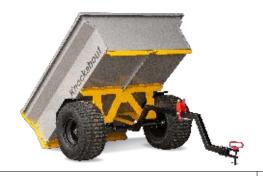

# Knockabout

Tough Little Trailer / MODEL KT1200

Solid 14 gauge powder coated steel bed.

## **Axle pivoting dump**

The Knockabout KT1200 has an axle pivoting dump that enables you to easily dump the trailer bed. To release the bed, you can simply pull the safety pin and release the spring-loaded steel safety latch. The well-balanced bed will then pivot on a solid 3/4 inch steel axle, making the dumping process quick and effortless.

### **Built for the load**

The KT1200 can haul up to 1200 lbs, making it perfect for heavy loads. Its 14 gauge powder-coated steel slide-out tailgate keeps your cargo contained and secure while moving, allowing you to easily transport landscaping materials or large items without seeing them slide off the back.