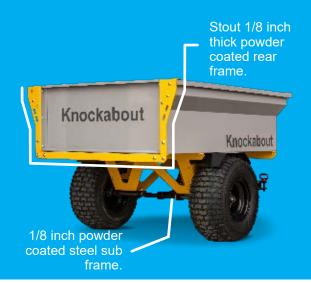

# Knockabout

Tough Little Trailer / MODEL KT1200

Solid 14 gauge powder coated steel bed.

### **Built for the load**

The KT1200 can haul up to 1200 lbs, making it perfect for heavy loads. Its 14 gauge powder-coated steel slide-out tailgate keeps your cargo contained and secure while moving, allowing you to easily transport landscaping materials or large items without seeing them slide off the back.