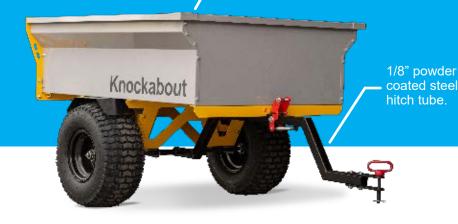

## **Axle pivoting dump**

The Knockabout KT1200 has an axle pivoting dump that enables you to easily dump the trailer bed. To release the bed, you can simply pull the safety pin and release the spring-loaded steel safety latch. The well-balanced bed will then pivot on a solid 3/4 inch steel axle, making the dumping process quick and effortless.

### **Built for the load**

The KT1200 can haul up to 1200 lbs, making it perfect for heavy loads. Its 14 gauge powder-coated steel slide-out tailgate keeps your cargo contained and secure while moving, allowing you to easily transport landscaping materials or large items without seeing them slide off the back.