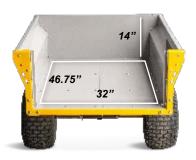

#### **Bed Size**

The KT1200 has 12 cubic feet of space, providing plenty of room for your outdoor needs. From property maintenance to gardening, the Knockabout Trailer provides the means to accomplish your goals.