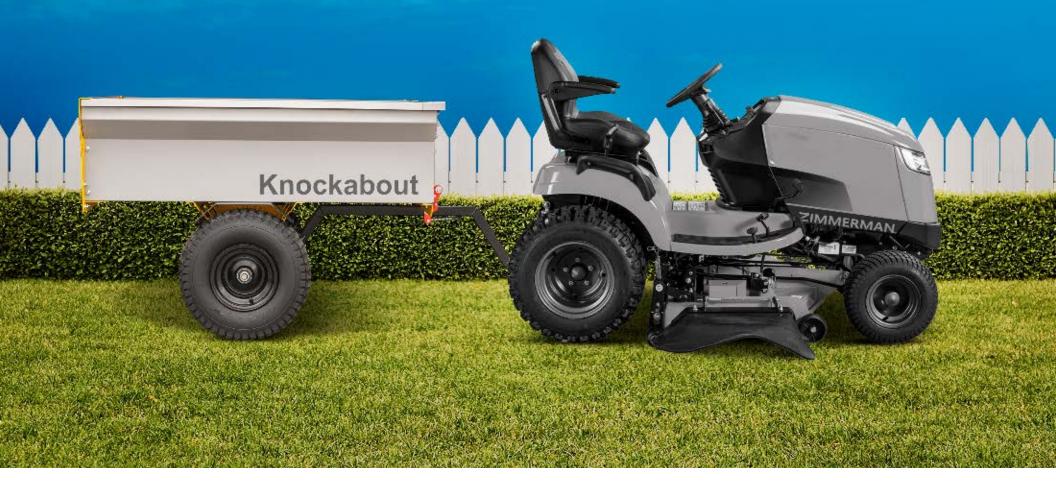

# Knockabout

Tough Little Trailer / MODEL KT1200

Solid 14 gauge powder coated steel bed.

### **Built for the load**

The KT1200 can haul up to 1200 lbs, making it perfect for heavy loads. Its 14 gauge powder-coated steel slide-out tailgate keeps your cargo contained and secure while moving, allowing you to easily transport landscaping materials or large items without seeing them slide off the back.